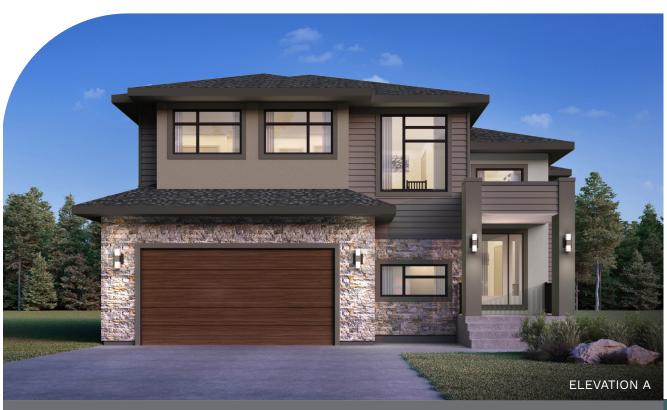

A QUALICO Company

foxridgehomeswpg.com

204.224.6175

Concept 2120 - The Olympus

Two Storey, 2,135 sq. ft.

3 bedrooms, 2.5 bathrooms

20' x 22' attached garage

If you don't already have the ideal piece of land, as a chosen and reputable custom builder, Foxridge Homes has access to a carefully-curated, exclusive selection of lots in Winnipeg's (and the surrounding areas') most appealing new neighbourhoods.