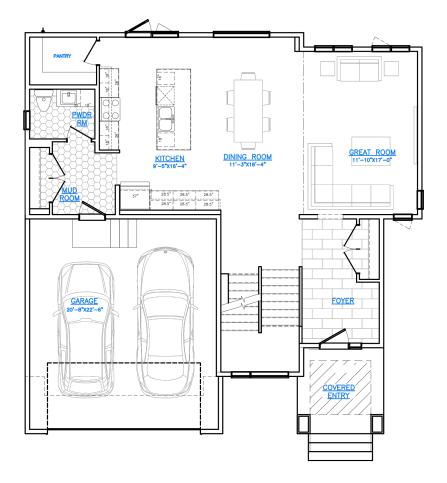

y, 2,135 sq. ft.

3 bedrooms, 2.5 bathrooms

20' x 22' attached garage

If you don't already have the ideal piece of land, as a chosen and reputable custom builder, Foxridge Homes has access to a carefully-curated, exclusive selection of lots in Winnipeg's (and the surrounding areas') most appealing new neighbourhoods.

Learn more at foxridgehomeswpg.com

## FEATURES:

- Caesarstone quartz countertops in kitchen, powder room, and ensuite
- Laminate flooring to kitchen, great room and dining room
- Electric fireplace with media rough-in, as per plan
- Primary bedroom with walk-in closet and ensuite including double vanity and soaker tub
- High efficiency furnace & air conditioner
- 60 gallon hot water tank
- Programmable WIFI thermostat
- 1-2-5-10 National Home Warranty

## **MAIN FLOOR**



## **SECOND FLOOR**





A QUALICO Company

ONE DR. DAVID FRIESEN DRIVE WINNIPEG, MANITOBA | R3X 0G8 PHONE: 204.224.6175

foxridgehomeswpg.com

All illustrations are artist's conception and may vary. Room dimensions are approximate. Windows and room sizes may vary with elevations. Mechanical equipment location and placement subject to change as required by building code and at discretion of builder. Furniture outlines for purpose of visualizing room layout only, furniture not included. Foxridge Homes reserves the right to change material or specifications without notice.

Plan Rev - 3/22/2023