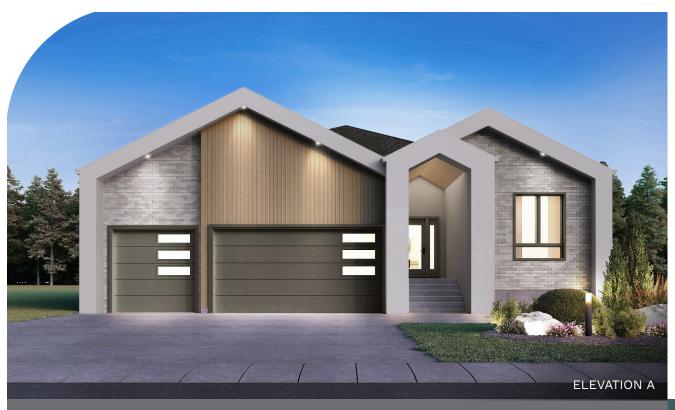

## Concept 1030 - Marbella

Bungalow, 1,960 sq. ft. 3 bedrooms, 2 bathrooms 30' x 20' attached garage

If you don't already have the ideal piece of land, as a chosen and reputable custom builder, Foxridge Homes has access to a carefully-curated, exclusive selection of lots in Winnipeg's (and the surrounding areas') most appealing new neighbourhoods.

# Bungalow, 1,960 sq. ft. 3 bedrooms, 2 bathrooms

All illustrations are artist's conception and may vary. Room dimensions are approximate. Windows and room sizes may vary with elevations. Mechanical equipment location and placement subject to change as required by building code and at discretion of builder. Furniture outlines for purpose of visualizing room layout only, furniture not included. Foxridge Homes reserves the right to change material or specifications without notice.