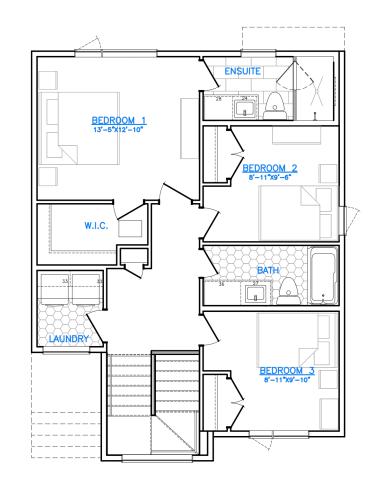

## Concept 8815

FLOOR PLAN

#### MAIN FLOOR: 847 SQ. FT. SECOND FLOOR: 809 SQ. FT.

MAIN FLOOR

SECOND FLOOR

A QUALICO<sup>®</sup> Company

ONE DR. DAVID FRIESEN DRIVE WINNIPEG, MANITOBA R3X 0G8 PHONE: 204.224.6175

foxridgehomeswpg.com

All illustrations are artist's conception and may vary. Room dimensions are approximate. Windows and room sizes may vary with elevations. Mechanical equipment location and placement subject to change as required by building code and at discretion of builder. Furniture outlines for purpose of visualizing room layout only, furniture not included. Foxridge Homes reserves the right to change material or specifications without notice.