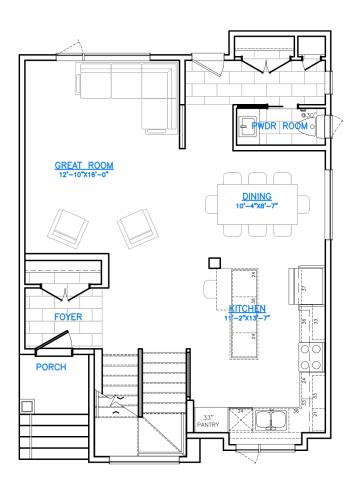

## Concept 8815

FLOOR PLAN

#### MAIN FLOOR: 847 SQ. FT. SECOND FLOOR: 809 SQ. FT.

MAIN FLOOR

SECOND FLOOR

A QUALICO<sup>®</sup> Company

ONE DR. DAVID FRIESEN DRIVE WINNIPEG, MANITOBA R3X 0G8 PHONE: 204.224.6175

foxridgehomeswpg.com

All illustrations are artist's conception and may vary. Room dimensions are approximate. Windows and room sizes may vary with elevations. Mechanical equipment location and placement subject to change as required by building code and at discretion of builder. Furniture outlines for purpose of visualizing room layout only, furniture not included. Foxridge Homes reserves the right to change material or specifications without notice.