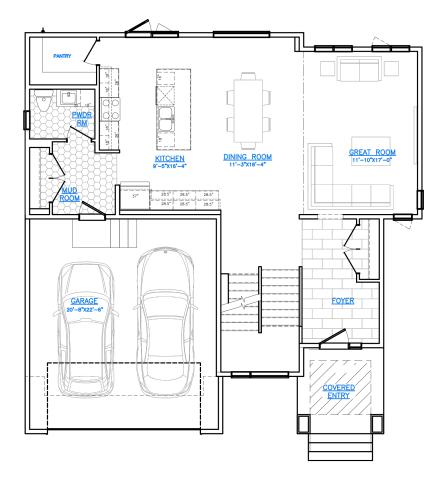

5 sq. ft. 3 bedrooms, 2.5 bathrooms

20' x 22' attached garage

If you don't already have the ideal piece of land, as a chosen and reputable custom builder, Foxridge Homes has access to a carefully-curated, exclusive selection of lots in Winnipeg's (and the surrounding areas') most appealing new neighbourhoods.

Learn more at foxridgehomeswpg.com

## FEATURES:

- Caesarstone quartz countertops in kitchen, powder room, and ensuite
- Laminate flooring to kitchen, great room and dining room
- Electric fireplace with media rough-in, as per plan
- Primary bedroom with walk-in closet and 5-piece ensuite including double vanity and soaker tub
- High efficiency furnace & air conditioner
- 60 gallon hot water tank
- Programmable WIFI thermostat
- 1-2-5-10 National Home Warranty

## **MAIN FLOOR**



## **SECOND FLOOR**





A QUALICO Company

ONE DR. DAVID FRIESEN DRIVE WINNIPEG, MANITOBA | R3X 0G8 PHONE: 204.224.6175

foxridgehomeswpg.com

All illustrations are artist's conception and may vary. Room dimensions are approximate. Windows and room sizes may vary with elevations. Mechanical equipment location and placement subject to change as required by building code and at discretion of builder. Furniture outlines for purpose of visualizing room layout only, furniture not included. Foxridge Homes reserves the right to change material or specifications without notice.

Plan Rev - 3/22/2023