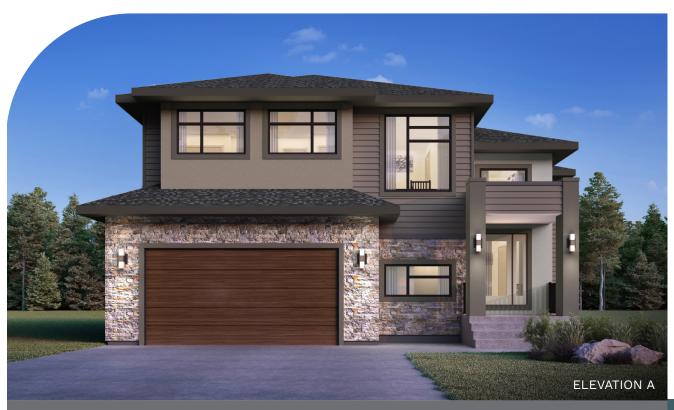

## Concept 2120 - The Olympus

Two Storey, 2,135 sq. ft. 3 bedrooms, 2.5 bathrooms

20' x 22' attached garage

If you don't already have the ideal piece of land, as a chosen and reputable custom builder, Foxridge Homes has access to a carefully-curated, exclusive selection of lots in Winnipeg's (and the surrounding areas') most appealing new neighbourhoods.