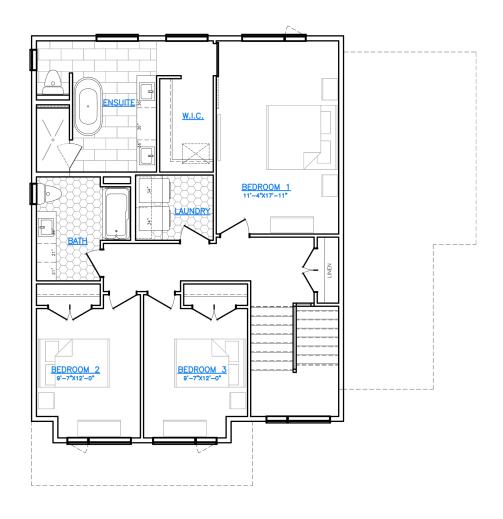

## **SECOND FLOOR**

A QUALICO Company

ONE DR. DAVID FRIESEN DRIVE WINNIPEG, MANITOBA | R3X 0G8 PHONE: 204.224.6175

foxridgehomeswpg.com

All illustrations are artist's conception and may vary. Room dimensions are approximate. Windows and room sizes may vary with elevations. Mechanical equipment location and placement subject to change as required by building code and at discretion of builder. Furniture outlines for purpose of visualizing room layout only, furniture not included. Foxridge Homes reserves the right to change material or specifications without notice.