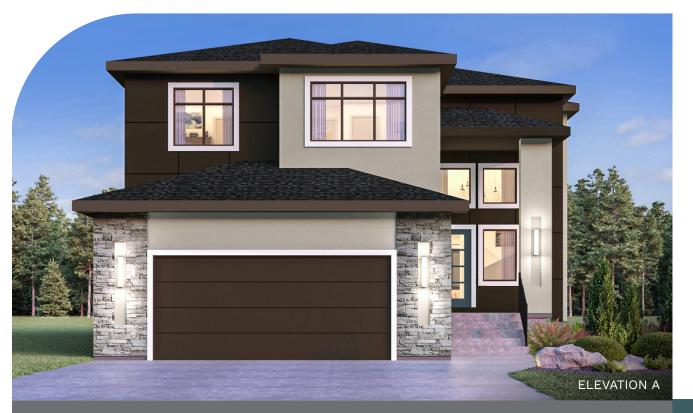

# Concept 2117 - The Mackenzie

Two Storey, 2,548 sq. ft. 3 Bedrooms, 2.5 Bathrooms + Loft 24' x 22' attached garage

If you don't already have the ideal piece of land, as a chosen and reputable custom builder, Foxridge Homes has access to a carefully-curated, exclusive selection of lots in Winnipeg's (and the surrounding areas') most appealing new neighbourhoods.

## FEATURES:

- Caesarstone quartz countertops in kitchen, powder room, and ensuite
- Laminate flooring to main floor living areas
- Electric fireplace and media rough-in, per plan
- Primary bedroom includes walk-in closet and 4-piece ensuite with double vanity and Award Marble shower
- High efficiency furnace and air conditioner
- Energy-efficient triple pane windows with 1 coat of Low-E and 1 argon gas filled space
- 1-2-5-10 National Home Warranty