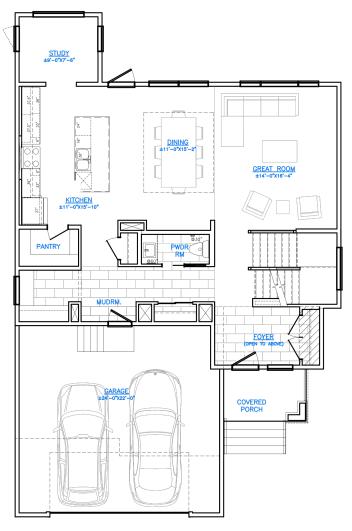

# Concept 2117

FLOOR PLAN

#### MAIN FLOOR: 1,191 SQ. FT. SECOND FLOOR: 1,357 SQ. FT.

A QUALICO<sup>®</sup> Company

ONE DR. DAVID FRIESEN DRIVE WINNIPEG, MANITOBA R3X 0G8 PHONE: 204.224.6175

foxridgehomeswpg.com

All illustrations are artist's conception and may vary. Room dimensions are approximate. Windows and room sizes may vary with elevations. Mechanical equipment location and placement subject to change as required by building code and at discretion of builder. Furniture outlines for purpose of visualizing room layout only, furniture not included. Foxridge Homes reserves the right to change material or specifications without notice.