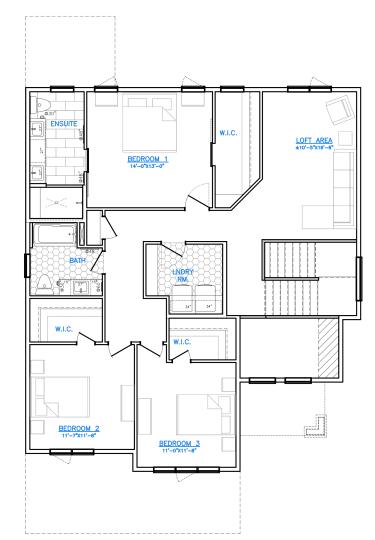

# Concept 2117

FLOOR PLAN

#### MAIN FLOOR: 1,191 SQ. FT. SECOND FLOOR: 1,357 SQ. FT.

A QUALICO<sup>®</sup> Company

ONE DR. DAVID FRIESEN DRIVE WINNIPEG, MANITOBA R3X 0G8 PHONE: 204.224.6175

foxridgehomeswpg.com

All illustrations are artist's conception and may vary. Room dimensions are approximate. Windows and room sizes may vary with elevations. Mechanical equipment location and placement subject to change as required by building code and at discretion of builder. Furniture outlines for purpose of visualizing room layout only, furniture not included. Foxridge Homes reserves the right to change material or specifications without notice.