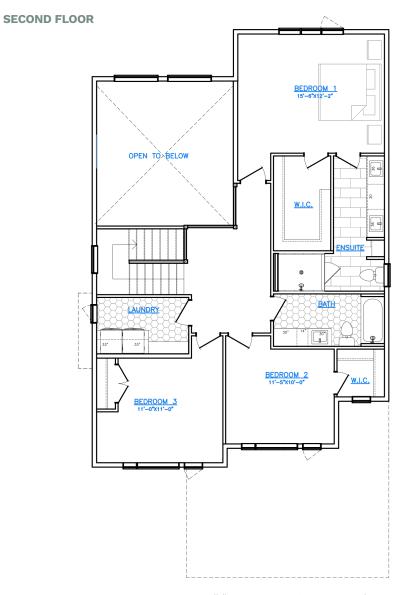

## Two Storey, 2,239 sq. ft.

3 bedrooms, 2.5 bathrooms

21' x 24' attached garage

If you don't already have the ideal piece of land, as a chosen and reputable custom builder, Foxridge Homes has access to a carefully-curated, exclusive selection of lots in Winnipeg's (and the surrounding areas') most appealing new neighbourhoods.

## MAIN FLOOR

A QUALICO Company

ONE DR. DAVID FRIESEN DRIVE WINNIPEG, MANITOBA | R3X 0G8 PHONE: 204.224.6175

foxridgehomeswpg.com

All illustrations are artist's conception and may vary. Room dimensions are approximate. Windows and room sizes may vary with elevations. Mechanical equipment location and placement subject to change as required by building code and at discretion of builder. Furniture outlines for purpose of visualizing room layout only, furniture not included. Foxridge Homes reserves the right to change material or specifications without notice.