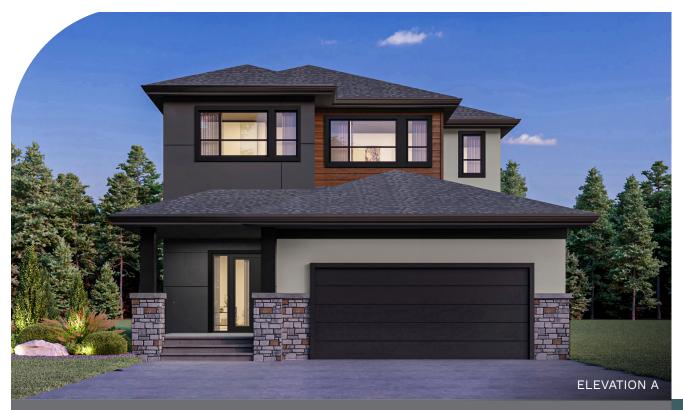

## Concept 2109 - Monarch

## Two Storey, 2,239 sq. ft.

3 bedrooms, 2.5 bathrooms

21' x 24' attached garage

If you don't already have the ideal piece of land, as a chosen and reputable custom builder, Foxridge Homes has access to a carefully-curated, exclusive selection of lots in Winnipeg's (and the surrounding areas') most appealing new neighbourhoods.