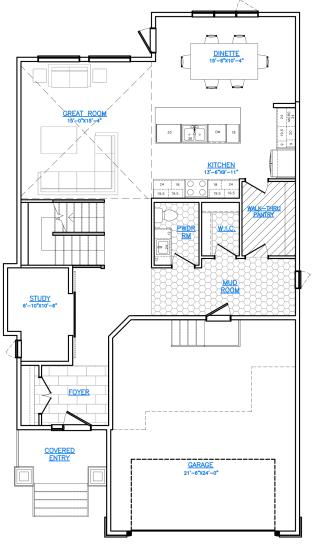

## MAIN FLOOR

A QUALICO Company

ONE DR. DAVID FRIESEN DRIVE WINNIPEG, MANITOBA | R3X 0G8 PHONE: 204.224.6175

foxridgehomeswpg.com

All illustrations are artist's conception and may vary. Room dimensions are approximate. Windows and room sizes may vary with elevations. Mechanical equipment location and placement subject to change as required by building code and at discretion of builder. Furniture outlines for purpose of visualizing room layout only, furniture not included. Foxridge Homes reserves the right to change material or specifications without notice.