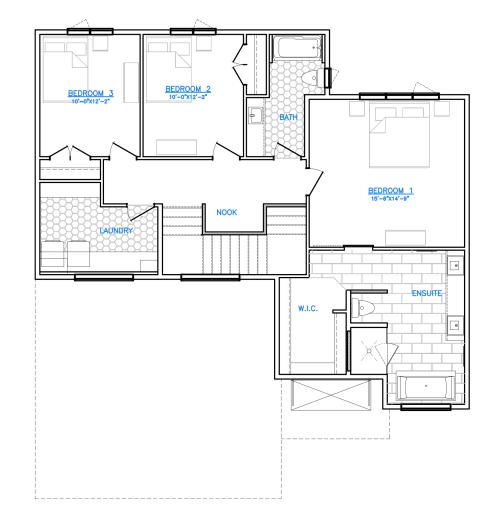

## Concept 2106

FLOOR PLAN

#### MAIN FLOOR: 1,217 SQ. FT. SECOND FLOOR: 1,217 SQ. FT.

MAIN FLOOR

SECOND FLOOR

FOXRIDGE

A QUALICO<sup>®</sup> Company

ONE DR. DAVID FRIESEN DRIVE WINNIPEG, MANITOBA R3X 0G8 PHONE: 204.224.6175

foxridgehomeswpg.com