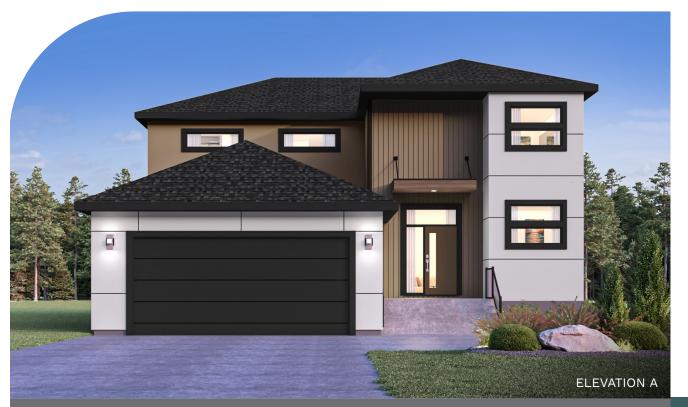

# Concept 2106 - Palisade

Two Storey, 2,434 sq. ft. 3 bedrooms, 2.5 bathrooms

#### 24' x 22' attached garage

If you don't already have the ideal piece of land, as a chosen and reputable custom builder, Foxridge Homes has access to a carefully-curated, exclusive selection of lots in Winnipeg's (and the surrounding areas') most appealing new neighbourhoods.

#### FEATURES:

- Caesarstone quartz countertops in kitchen, powder room, and ensuite
- Laminate flooring to kitchen, dining room and great room
- Electric fireplace with media rough-in, per plan
- Deluxe ensuite includes double vanity and freestanding soaker tub
- Programmable WIFI thermostat
- High efficiency furnace & air conditione
- 60 gallon hot water tank
- 1-2-5-10 National Home Warranty