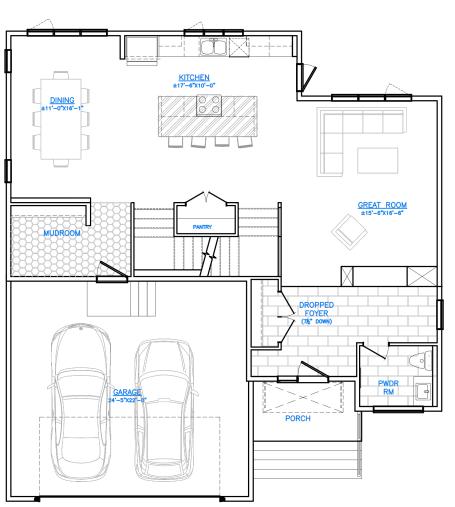

## Concept 2106

FLOOR PLAN

#### MAIN FLOOR: 1,217 SQ. FT. SECOND FLOOR: 1,217 SQ. FT.

MAIN FLOOR

SECOND FLOOR

FOXRIDGE

A QUALICO<sup>®</sup> Company

ONE DR. DAVID FRIESEN DRIVE WINNIPEG, MANITOBA R3X 0G8 PHONE: 204.224.6175

foxridgehomeswpg.com