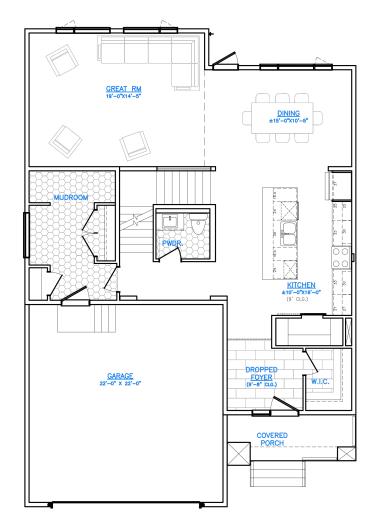

## **MAIN FLOOR**

A QUALICO Company

ONE DR. DAVID FRIESEN DRIVE WINNIPEG, MANITOBA | R3X 0G8 PHONE: 204.224.6175

foxridgehomeswpg.com