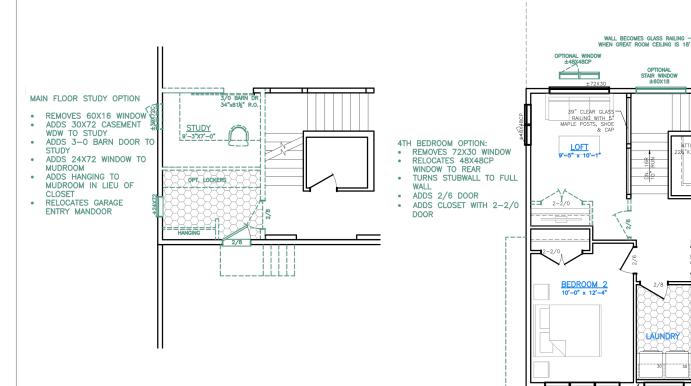

## FLOOR PLAN OPTIONS

#### **MAIN FLOOR STUDY**

#### LOFT/4TH BEDROOM OPTION

ATTIC ACCESS 7

All illustrations are artist's conception and may vary. Room dimensions are approximate. Windows and room sizes may vary with elevations. Mechanical equipment location and placement subject to change as required by building code and at discretion of builder. Furniture outlines for purpose of visualizing room layout only, furniture not included. Foxridge Homes reserves the right to change material or specifications without notice.