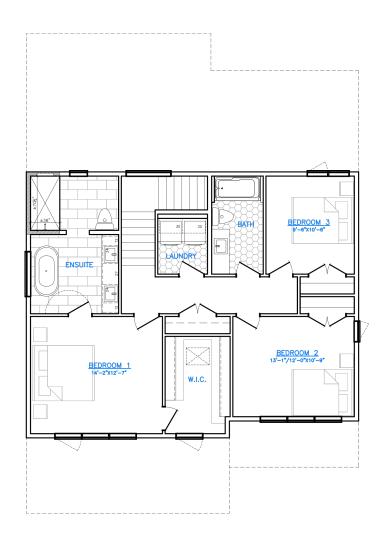

### **SECOND FLOOR**

All illustrations are artist's conception and may vary. Room dimensions are approximate. Windows and room sizes may vary with elevations. Mechanical equipment location and placement subject to change as required by building code and at discretion of builder. Furniture outlines for purpose of visualizing room layout only, furniture not included. Foxridge Homes reserves the right to change material or specifications without notice.