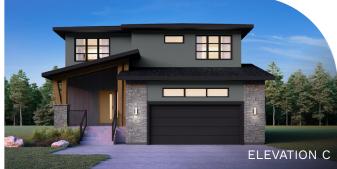

# Concept 2105 - Blackcomb

Two Storey, 2,201 sq. ft. 3 bedrooms, 2.5 bathrooms 22' x 22' attached garage

If you don't already have the ideal piece of land, as a chosen and reputable custom builder, Foxridge Homes has access to a carefully-curated, exclusive selection of lots in Winnipeg's (and the surrounding areas') most appealing new neighbourhoods.

## FEATURES:

- Caesarstone quartz countertops in kitchen, powder room, and ensuite
- Laminate flooring to main floor living areas
- Stainless steel chimney-style hood fan and ceramic tile backsplash in kitchen
- Primary bedroom includes walk-in closet and 5-piece ensuite with soaker tub and double vanity
- Electric fireplace with media rough-in, as per plan
- Programmable WIFI thermostat
- High efficiency furnace and air conditioner
- 1-2-5-10 National Home Warranty