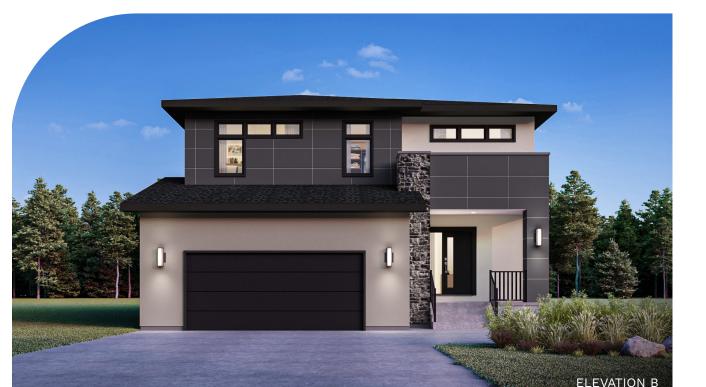

# Concept 2105 - Blackcomb

Two Storey, 2,201 sq. ft. 3 bedrooms, 2.5 bathrooms 22' x 22' attached garage

If you don't already have the ideal piece of land, as a chosen and reputable custom builder, Foxridge Homes has access to a carefully-curated, exclusive selection of lots in Winnipeg's (and the surrounding areas') most appealing new neighbourhoods.

## FEATURES:

- Caesarstone quartz countertops in kitchen, powder room, and ensuite
- Laminate flooring to main floor living areas
- Stainless steel chimney-style hood fan and ceramic tile backsplash in kitchen
- Primary bedroom includes walk-in closet and 5-piece ensuite with soaker tub and double vanity
- Electric fireplace with media rough-in, as per plan
- Programmable WIFI thermostat
- High efficiency furnace and air conditioner
- 1-2-5-10 National Home Warranty