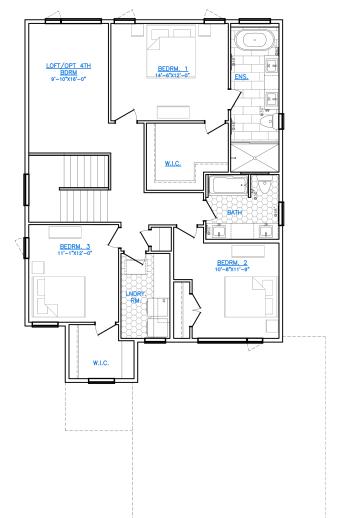

# Concept 2102

FLOOR PLAN

#### MAIN FLOOR: 1,360 SQ. FT. SECOND FLOOR: 1,315 SQ. FT.

A QUALICO<sup>®</sup> Company

ONE DR. DAVID FRIESEN DRIVE WINNIPEG, MANITOBA R3X 0G8 PHONE: 204.224.6175

foxridgehomeswpg.com

All illustrations are artist's conception and may vary. Room dimensions are approximate. Windows and room sizes may vary with elevations. Mechanical equipment location and placement subject to change as required by building code and at discretion of builder. Furniture outlines for purpose of visualizing room layout only, furniture not included. Foxridge Homes reserves the right to change material or specifications without notice.