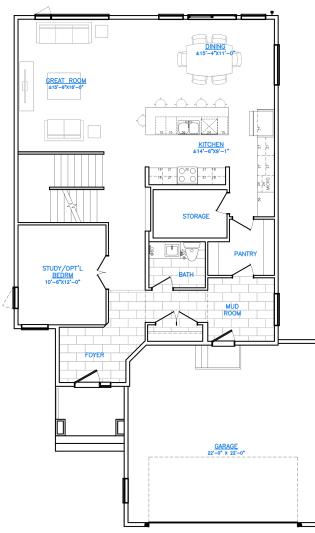

# Concept 2102

FLOOR PLAN

#### MAIN FLOOR: 1,360 SQ. FT. SECOND FLOOR: 1,315 SQ. FT.

A QUALICO<sup>®</sup> Company

ONE DR. DAVID FRIESEN DRIVE WINNIPEG, MANITOBA R3X 0G8 PHONE: 204.224.6175

foxridgehomeswpg.com

All illustrations are artist's conception and may vary. Room dimensions are approximate. Windows and room sizes may vary with elevations. Mechanical equipment location and placement subject to change as required by building code and at discretion of builder. Furniture outlines for purpose of visualizing room layout only, furniture not included. Foxridge Homes reserves the right to change material or specifications without notice.