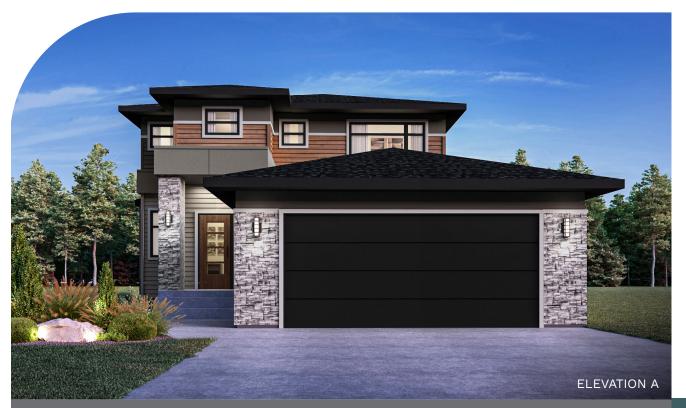

# Concept 2102 - The Summit

## FEATURES:

- Two Storey, 2,675 sq. ft. 3 bedrooms, 2.5 bathrooms
- 22' x 22' attached garage

If you don't already have the ideal piece of land, as a chosen and reputable custom builder, Foxridge Homes has access to a carefully-curated, exclusive selection of lots in Winnipeg's (and the surrounding areas') most appealing new neighbourhoods.