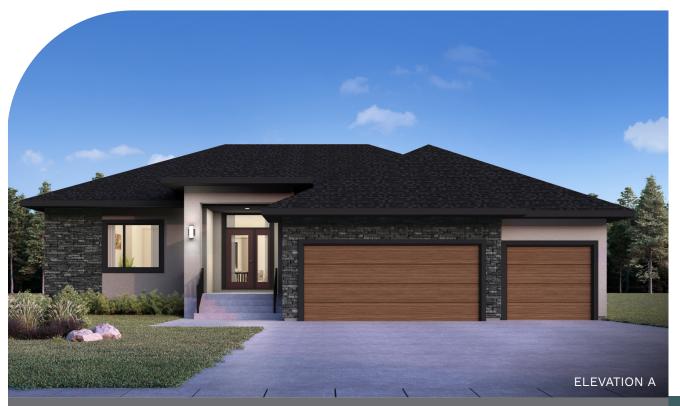

# Concept 1445 - The Cascade

### Bungalow, 1,684 sq. ft. 3 bedrooms, 2 bathrooms 30' x 22' attached garage

If you don't already have the ideal piece of land, as a chosen and reputable custom builder, Foxridge Homes has access to a carefully-curated, exclusive selection of lots in Winnipeg's (and the surrounding areas') most appealing new neighbourhoods.