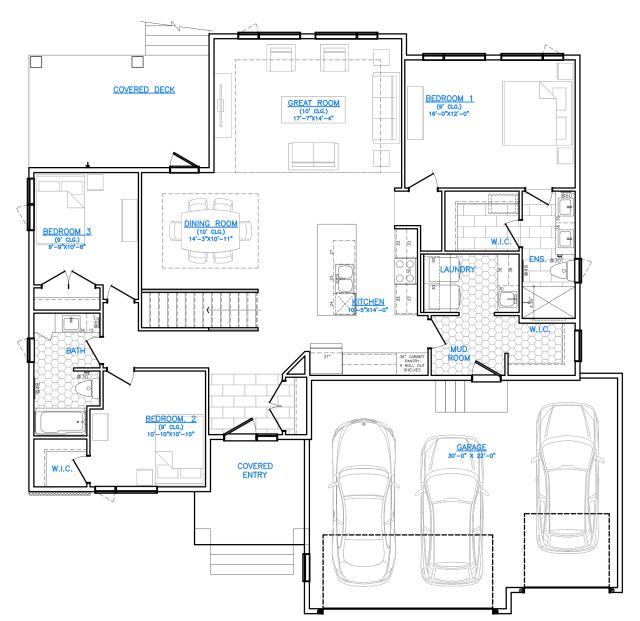

### FLOOR PLAN

#### MAIN FLOOR

## Bungalow, 1,684 sq. ft. 3 bedrooms, 2 bathrooms