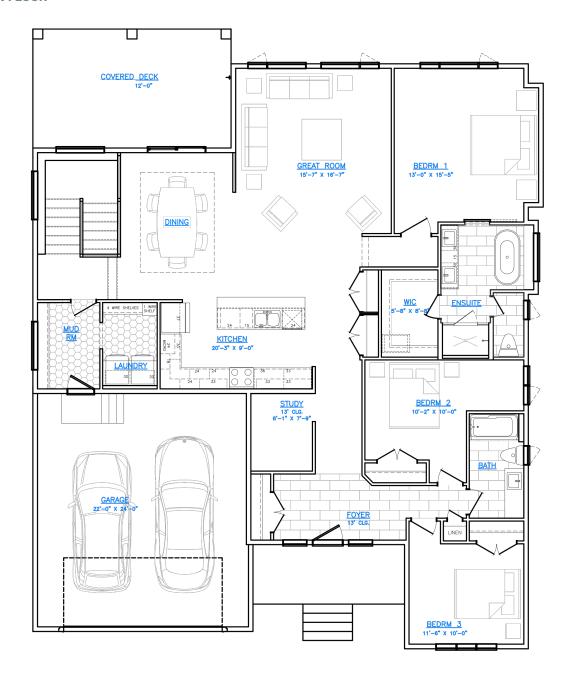

tioner
- 1-2-5-10 National Home Warranty

## Concept 1220

Bungalow, 2,082 sq. ft. 3 Bedrooms, 2 Bathrooms

### ASK YOUR SALES REPRESENTATIVE TO IDENTIFY AVAILABLE OPTIONS.

All illustrations are artist's conception and may vary. Room dimensions are approximate. Windows and room sizes may vary with elevations. Mechanical equipment location and placement subject to change as required by building code and at discretion of builder. Furniture outlines for purpose of visualizing room layout only, furniture not included. Foxridge Homes reserves the right to change material or specifications without notice.

Plan Rev. 3/15/2023



A QUALICO<sup>®</sup> Company

ONE DR. DAVID FRIESEN DRIVE WINNIPEG, MANITOBA | R3X 0G8 PHONE: 204.224.6175

foxridgehomeswpg.com

### FLOOR PLAN

#### **MAIN FLOOR**