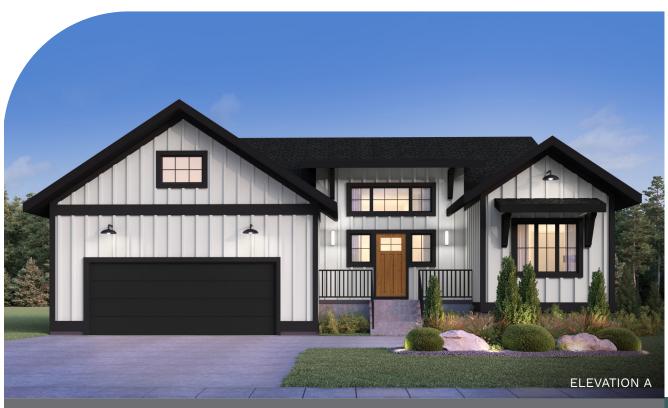

# Concept 1220 - The Cayley

Bungalow, 2,082 sq. ft. 3 Bedrooms, 2 Bathrooms

22' x 24' attached garage

If you don't already have the ideal piece of land, as a chosen and reputable custom builder, Foxridge Homes has access to a carefully-curated, exclusive selection of lots in Winnipeg's (and the surrounding areas') most appealing new neighbourhoods.

## Concept 1220

Bungalow, 2,082 sq. ft. 3 Bedrooms, 2 Bathrooms