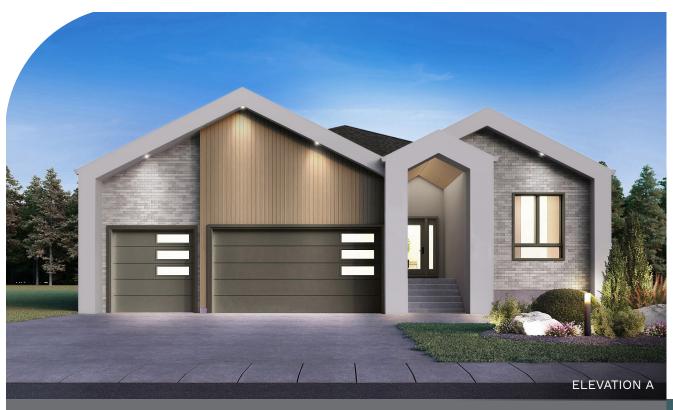

## Concept 1030 - Marbella

Bungalow, 1,960 sq. ft. 3 bedrooms, 2 bathrooms 30' x 20' attached garage

If you don't already have the ideal piece of land, as a chosen and reputable custom builder, Foxridge Homes has access to a carefully-curated, exclusive selection of lots in Winnipeg's (and the surrounding areas') most appealing new neighbourhoods.

# Bungalow, 1,960 sq. ft. 3 bedrooms, 2 bathrooms

All illustrations are artist's conception and may vary. Room dimensions are approximate. Windows and room sizes may vary with elevations. Mechanical equipment location and placement subject to change as required by building code and at discretion of builder. Furniture outlines for purpose of visualizing room layout only, furniture not included. Foxridge Homes reserves the right to change material or specifications without notice.