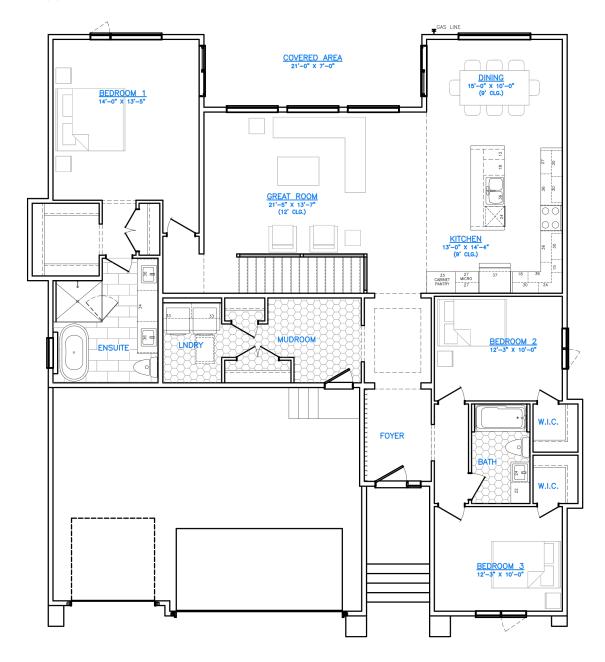

### FLOOR PLAN

#### **MAIN FLOOR**

# Bungalow, 1,960 sq. ft. 3 bedrooms, 2 bathrooms

All illustrations are artist's conception and may vary. Room dimensions are approximate. Windows and room sizes may vary with elevations. Mechanical equipment location and placement subject to change as required by building code and at discretion of builder. Furniture outlines for purpose of visualizing room layout only, furniture not included. Foxridge Homes reserves the right to change material or specifications without notice.