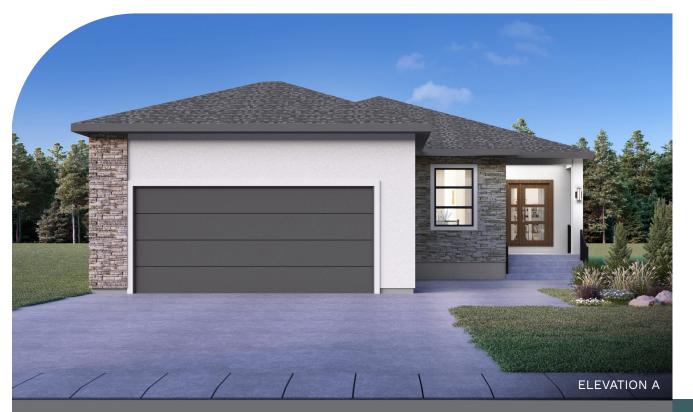

## Concept 1004 - Sierra

Bungalow, 1,661 sq. ft. 3 bedrooms, 2 bathrooms 24' x 22' attached garage

If you don't already have the ideal piece of land, as a chosen and reputable custom builder, Foxridge Homes has access to a carefully-curated, exclusive selection of lots in Winnipeg's (and the surrounding areas') most appealing new neighbourhoods.

### Bungalow, 1,661 sq. ft. 3 bedrooms, 2 bathrooms