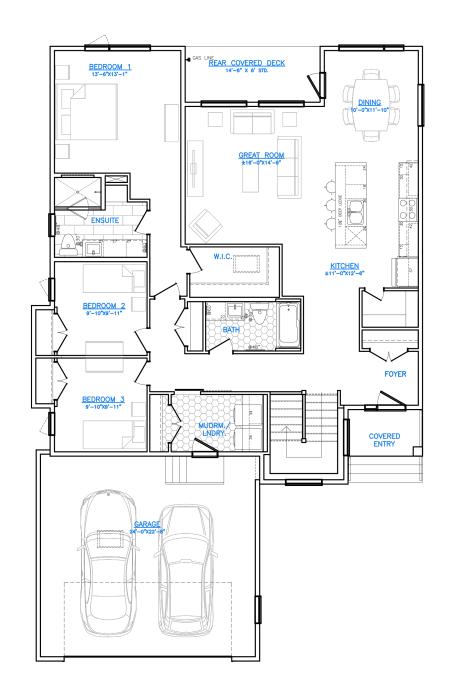

tioner
- 1-2-5-10 National Home Warranty

# Concept 1004

### Bungalow, 1,661 sq. ft. 3 bedrooms, 2 bathrooms

### ASK YOUR SALES REPRESENTATIVE TO IDENTIFY AVAILABLE OPTIONS.

All illustrations are artist's conception and may vary. Room dimensions are approximate. Windows and room sizes may vary with elevations. Mechanical equipment location and placement subject to change as required by building code and at discretion of builder. Furniture outlines for purpose of visualizing room layout only, furniture not included. Foxridge Homes reserves the right to change material or specifications without notice. Plan Rev. 4/18/2023



A QUALICO<sup>®</sup> Company

ONE DR. DAVID FRIESEN DRIVE WINNIPEG, MANITOBA | R3X 0G8

PHONE: 204.224.6175

foxridgehomeswpg.com

#### FLOOR PLAN

#### MAIN FLOOR