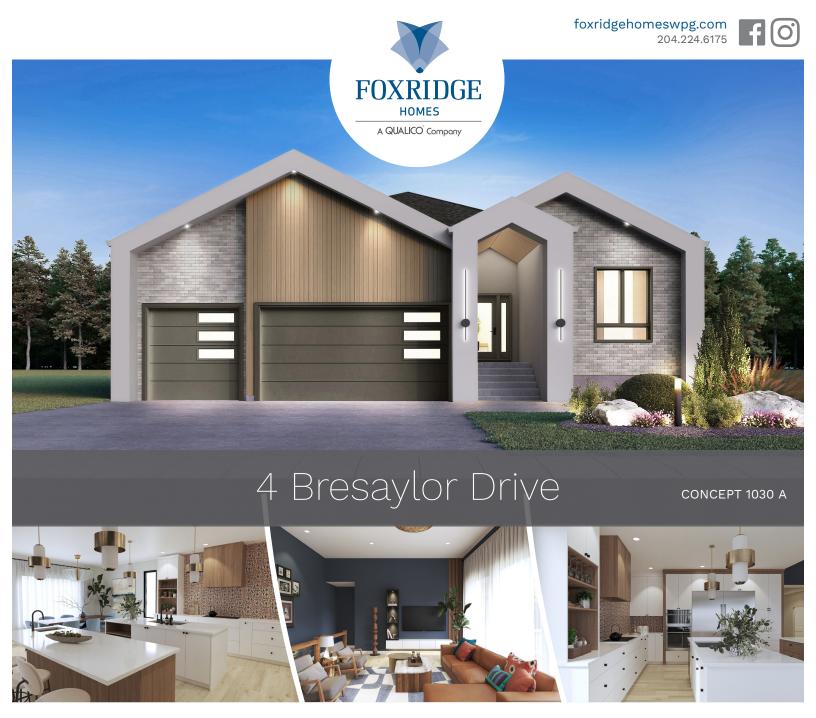

## Bungalow, 1,995 sq. ft. 3 Bedrooms, 2 Bathrooms TAYLOR FARM

You deserve a home that's as highly-evolved as you are. And you can recognize that difference from every angle: from the design drawings, to the elevation, to the minute you walk in the front door.

Your Foxridge custom home has it all, including impeccable craftsmanship, innovative features, high-end national brands, award-winning design, the ultimate warranty program – and of course – a distinctive style that's all your own.

## SHOW HOME FEATURES:

- 30' x 23' triple attached garage
- Kitchen features two islands for maximum counterspace
- Kitchen includes ceramic tile backsplash, quartz countertops, double fridge/freezer, wall oven, and unique stacked open cabinet
- Entertainment unit features floating drawer unit with stacked open cabinets and wood slats with adjoining fireplace wall
- Mudroom with custom lockers and cabinetry

- Main floor laundry room with cabinetry, sink, and quartz countertops
- Primary bedroom with deluxe ensuite including soaker tub and tiled shower
- All bedrooms with custom walk-in closets
- 1-2-5-10 National Home
   Warranty

## 4 Bresaylor Drive

Bungalow, 1,995 sq. ft. 3 Bedrooms, 2 Bathrooms

MAIN FLOOR: 1,995 sq. ft.

A QUALICO Company

ONE DR. DAVID FRIESEN DRIVE WINNIPEG, MANITOBA | R3X 0G8 PHONE: 204.224.6175