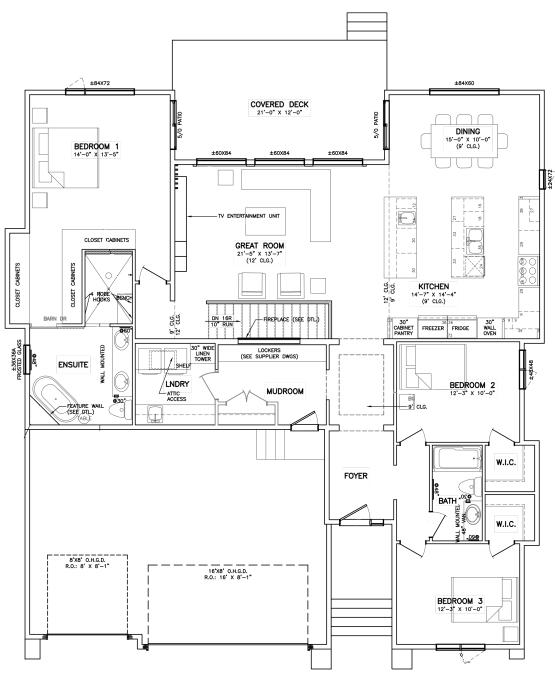

## SHOW HOME FEATURES:

- 30' x 23' triple attached garage
- Kitchen features two islands for maximum counterspace
- Kitchen includes ceramic tile backsplash, quartz countertops, double fridge/freezer, wall oven, and unique stacked open cabinet
- Entertainment unit features floating drawer unit with stacked open cabinets and wood slats with adjoining fireplace wall
- Mudroom with custom lockers and cabinetry

- Main floor laundry room with cabinetry, sink, and quartz countertops
- Primary bedroom with deluxe ensuite including soaker tub and tiled shower
- All bedrooms with custom walk-in closets
- 1-2-5-10 National Home
   Warranty

## 4 Bresaylor Drive

Bungalow, 1,995 sq. ft. 3 Bedrooms, 2 Bathrooms

MAIN FLOOR: 1,995 sq. ft.

A QUALICO Company

ONE DR. DAVID FRIESEN DRIVE WINNIPEG, MANITOBA | R3X 0G8 PHONE: 204.224.6175