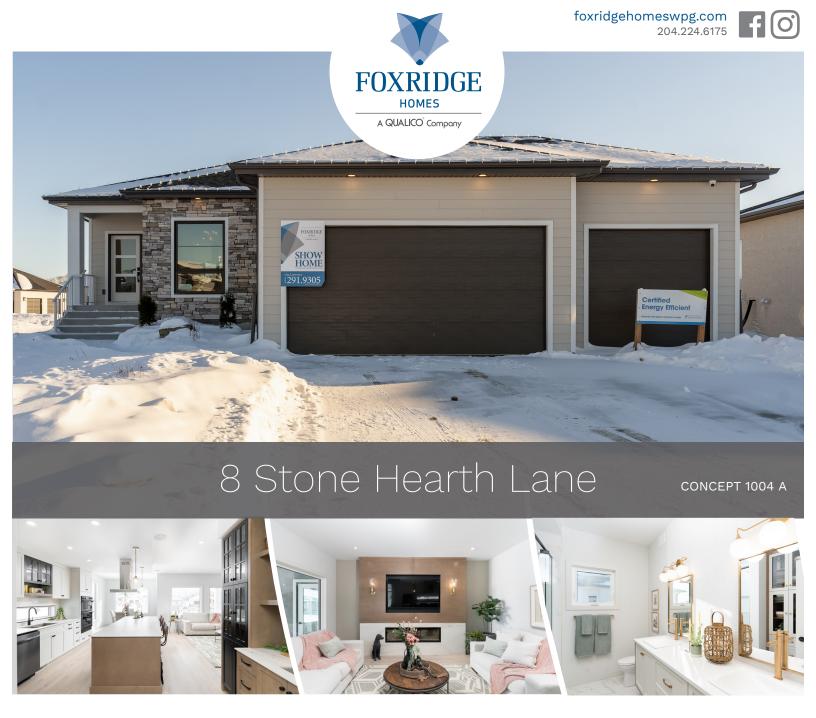

## Bungalow - 1,686 sq. ft. 3 bedrooms, 2 bathrooms

You deserve a home that's as highly-evolved as you are. And you can recognize that difference from every angle: from the design drawings, to the elevation, to the minute you walk in the front door.

Your Foxridge custom home has it all, including impeccable craftsmanship, innovative features, high-end national brands, award-winning design, the ultimate warranty program – and of course – a distinctive style that's all your own.

## SHOW HOME FEATURES:

- 30' x 22' triple car garage
- Kitchen island with Invisacook top
- Porcelain countertops in kitchen and coffee bar
- Caesarstone quartz countertops in main bath and ensuite
- Coffee bar with sink, cabinetry, and floating shelves in kitchen
- Electric fireplace with maple stained paneling and tile surround
- Convenient mud room with lockers and closet
- Primary bedroom with walk-in

- closet and 4-piece ensuite
- Laminate flooring in main living areas
- 1-2-5-10 National Home Warranty

Bungalow - 1,686 sq. ft.

3 bedrooms, 2 bathrooms

**OAK BLUFF WEST** 