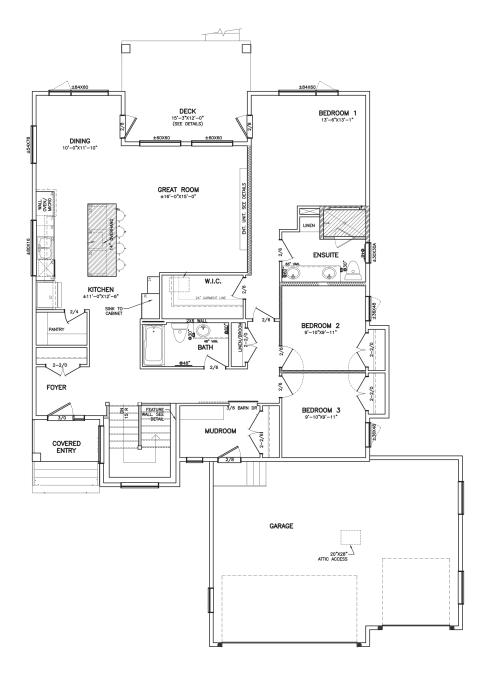

## **MAIN FLOOR**

A QUALICO Company

ONE DR. DAVID FRIESEN DRIVE WINNIPEG, MANITOBA | R3X 0G8 PHONE: 204.224.6175

## Bungalow - 1,686 sq. ft. 3 bedrooms, 2 bathrooms

You deserve a home that's as highly-evolved as you are. And you can recognize that difference from every angle: from the design drawings, to the elevation, to the minute you walk in the front door.

- closet and 4-piece ensuite
- Laminate flooring in main living areas
- 1-2-5-10 National Home Warranty

Bungalow - 1,686 sq. ft.

3 bedrooms, 2 bathrooms

**OAK BLUFF WEST** 