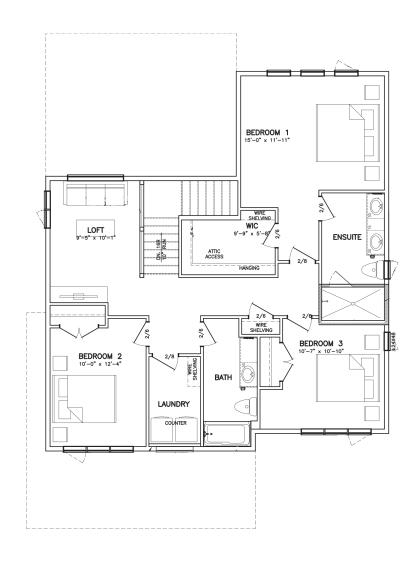

## **SECOND FLOOR**

A QUALICO® Company

ONE DR. DAVID FRIESEN DRIVE WINNIPEG, MANITOBA | R3X 0G8 PHONE: 204.224.6175