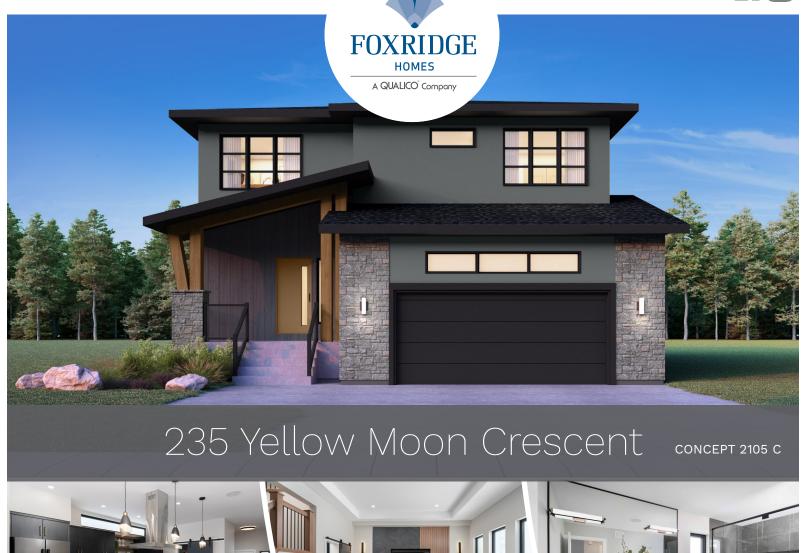

# Two Storey, 2,378 sq. ft. 3 bedroom, 2.5 bathrooms SAGE CREEK

You deserve a home that's as highly-evolved as you are. And you can recognize that difference from every angle: from the design drawings, to the elevation, to the minute you walk in the front door.

Your Foxridge custom home has it all, including impeccable craftsmanship, innovative features, high-end national brands, award-winning design, the ultimate warranty program - and of course - a distinctive style that's all your own.

# **FEATURES:**

- 24' x 22' double attached garage
- Main floor study with built-in desk
- · Convenient locker storage area
- Kitchen island with drop down counter and built-in corner open shelf
- Letter box windows in kitchen
- Electric fireplace with custom tile and maple surround
- Caesarstone quartz countertop to kitchen and all bathrooms
- Laminate flooring to main living area

- Primary bedroom with walk-in closet and 4-piece ensuite
- Second floor laundry room and loft space
- 1-2-5-10 National Home Warranty

Bungalow, 2,378 sq. ft. 3 bedroom, 2.5 bathrooms

SAGE CREEK

MAIN FLOOR: 1,189 sq. ft. SECOND FLOOR: 1,189 sq. ft.